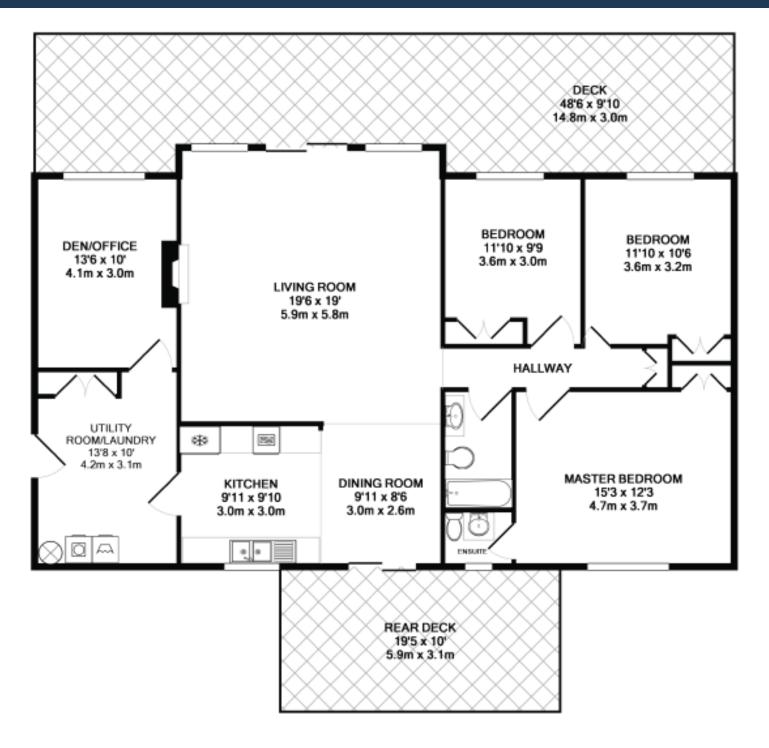

## Floor Plan

## 2705 DOUBLOON CRESCENT, PENDER ISLAND TOTAL APPROX. FLOOR AREA 1290 SQ.FT. (119.8 SQ.M.)

Pender Island

Whilst every attempt has been made to ensure the accuracy of the floor plan contained here, measurements of doors, windows, rooms and any other items are approximate and no responsibility is taken for any error, omission, or mis-statement. This plan is for illustrative purposes only and should be used as such by any prospective purchaser. The services, systems and appliances shown have not been tested and no guarantee as to their operability or efficiency can be given Made with Metropix 02010